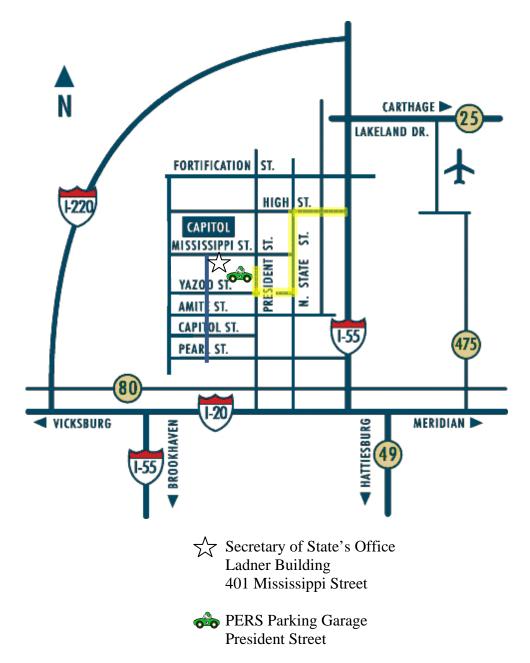

## Directions to MS Secretary of State's Office, Ladner Building and PERS Parking Garage

Directions: On Interstate 55, take the High Street exit. Go east down High Street, towards the downtown area. Proceed to the fifth traffic signal at State Street and turn left. Go through one traffic signal, then turn right onto Yazoo Street. Go one block to President Street. Turn right at the stop sign and go half a block to the parking garage entrance on the left.

The parking garage has a breezeway on the bottom floor that leads to the Secretary of State's Office. Please walk through SOS parking lot and around to the Mississippi Street entrance of the Ladner Building.